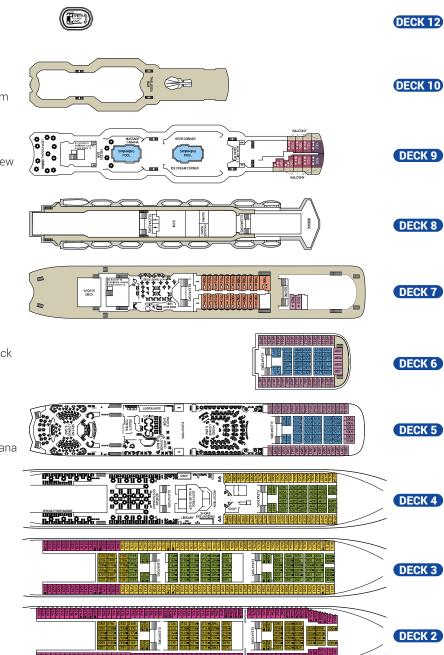

#### PLACES TO HAVE A GOOD MEAL

**Deck 9** Aura Grill - Greek Deli -Leda Casual Dining

**Deck 4** Aegean Restaurant -Specialty Restaurant

#### PLACES TO HAVE FUN

Deck 12 Horizons Lounge & Bar

Deck 10 Thalassa Bar

Deck 9 Helios Bar

Deck 7 Eclipse Lounge & Bar - Sports Deck

**Deck 5** Muses Lounge & Bar -Argo Lounge & Bar - Casino -Selene Lounge & Bar

### PLACES TO TREAT YOURSELF

Deck 9 Swimming Pools - Massage Cabana
Deck 8 Sauna - Massage Rooms - Gym
Deck 7 Kid's Club - Video Game Room
Deck 5 Photo Shop - Agora Shop -Beauty Centre
Deck 4 Reception - Shore Excursions -Library - Duty Free Shop
Deck 1 Medical Centre

**YOUR SHIP** 

- 1,664 passengers in 724 staterooms, 9 with private balcony
- All staterooms are equipped with telephone, hairdryers, safety deposit boxes & TV
- Minibar in all suites
- Fully air-conditioned, stabilisers
- WiFi and doctor on board at extra cost

| Length  | 214.88 m   |
|---------|------------|
| Tonnage | 37,584 grt |
| Flag    | Malta      |

Deckplans and stateroom layouts are given purely as a guide. Size and layout may vary within the same category. Some staterooms in SJ category might have partially obstructed view.

| CATEGORY         | DECK | DESCRIPTION                                                     | NUMBER OF<br>STATEROOMS |
|------------------|------|-----------------------------------------------------------------|-------------------------|
| INSIDE STATEROO  | M    |                                                                 |                         |
| IA               | 2/3  | 2 lower beds, 3rd/4th berth, bathroom with shower               | 114                     |
| IB               | 3/4  | 2 lower beds, 3rd/4th berth, bathroom with shower               | 124                     |
| IC               | 5/6  | 2 lower beds, bathroom with shower                              | 68                      |
| OUTSIDE STATER   | NOO  |                                                                 |                         |
| ХА               | 2/3  | 2 lower beds, 3rd/4th berth, bathroom with shower               | 160                     |
| ХВ               | 3/4  | 2 lower beds, 3rd/4th berth, bathroom with shower               | 146                     |
| ХС               | 5/6  | 2 lower beds, bathroom with shower                              | 82                      |
| SUITES           |      |                                                                 |                         |
| SJ Junior Suite  | 7    | Double bed, sofa bed, bathroom with bathtub                     | 21                      |
| SB Balcony Suite | 9    | Double bed, sofa bed, bathroom with bathtub, balcony            | 7                       |
| SG Grand Suite   | 9    | Double bed, sofa bed, bathroom with bathtub and shower, balcony | 2                       |